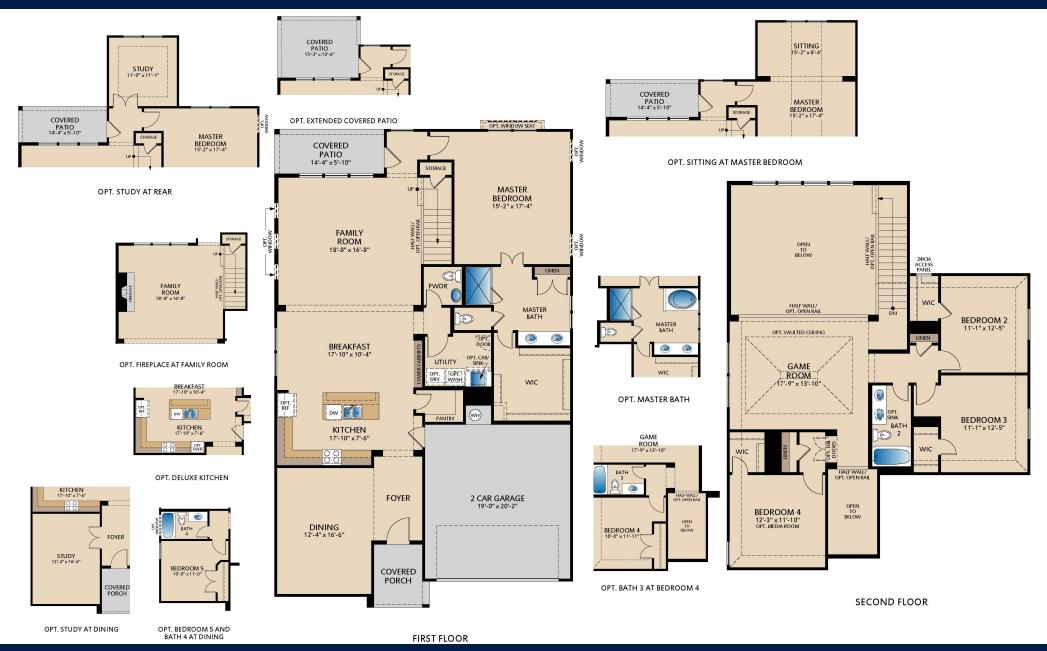

## **Floor Plan Highlights**

2 Story | Dining Room | Breakfast Area | Game Room | Covered Patio | Walk-in Closets

B